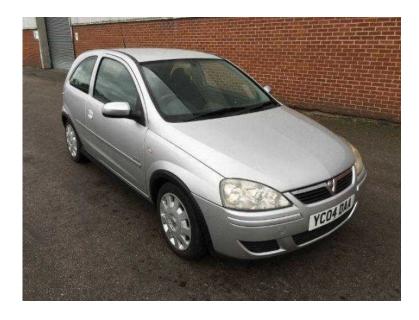

## Vauxhall Corsa 2004 (1,495 GBP)

Location South West, Avon https://www.freeadsz.co.uk/x-295099-z

Very nice little Vauxhall Corsa Design 16v 3Door Hatchback 1.2 Petrol. Low Mileage Only 31404 mls. Ideal first car with low tax and insurance. Comes with Full Workshop Check and it is MOT`d till 03/12/2016 Part Exchange Welcome, for more details please call Mike on 07812 717752. Vauxhall Corsa 1.2i 16V Design 3dr, Body Type: Hatchback, Gearbox: Manual, Interior: Cloth, Registered: 2004, Fuel Type: Petrol, Mileage: 31404, Engine Size: 1199, Finished in: Silver, Vehicle Specification, Body Glass, 2 Speed Wipers+variable Intermittent Wipe, Electric Front Windows, Green Tinted Glass, Heated Rear Window, Intermittent Rear Wash/wipe, Laminated Windscreen, Side Window Demist Vents, Brakes, ABS, Gas Pressure Dampers, Chassis/Suspension, Front Anti Roll Bar, Driver Aids, Speed Sensitive Power Steering, Driver Information, Digital Clock, Fuel Level Gauge, Handbrake On Warning Light, Lights On Warning, Low Fuel Warning Light, Rev Counter, Service Interval Indicator, Trip Odometer, Water Temperature Gauge, Driving Mirrors, Body Colour Door Mirrors, Heated Electric Door Mirrors, Dipping Rear View Mirror, Embellishment Trims, Black Instrument Dials With Chrome Surround, Charcoal Metallic Centre Console, Entertainment, 6 Speakers, Radio Data System With Traffic Programme, Security Coded Audio, CDR 2005 Radio/CD + Steering Wheel Controls, Exterior Body Features, Aero Sill Mouldings, Black Side Protection Mouldings, Body Colour Bumpers, Body Colour Door Handles, Chrome Exhaust Sleeve, Fuel Tank Located Ahead Of Rear Axle, Roof Mounted Aerial, Solid Paint, Exterior Lights, Dark Tinted Rear Lights, Door To Door Illumination, Halogen Headlights, Headlamp Levelling, High Level LED Brake Light, Heating/Cooling/Ventilation, Air Blend Heater/4 Speed Fan/illuminated Controls, Four Adjustable Heating/ventilation Outlets, Pollen Filter, Air Con + Air Recirculation, Interior Features, 12V Accessory Socket, Centre Console With Storage/cupholders, Double Hinged Removeable Loadspace