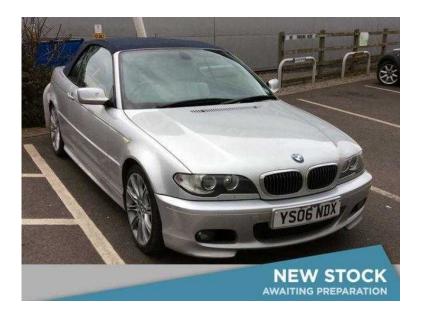

## **BMW 3 Series 2006 (4,500 GBP)**

Location South West, Avon https://www.freeadsz.co.uk/x-295119-z

2 Former Keepers With MOT & Maintenance History 5 Stamps, This Car Will Come With A New 12m MOT Clearance Car Appointment Required Highly Economical 2.0 Turbo Diesel Engine With 4 Seat Convertible Fully Electric Soft Top Convertible Roof. CD M Sport Edition Specification Includes Gray Full Leather Upholstery, Climate Control With Air Conditioning, Upgrade 18" Alloy Wheels, Heated Seats, Electric Seat AdjustmentCentre Arm Rest, Auto Lights, Multi Function Steering Wheel, Cruise Control, PDC Reverse Parking Sensors, AC AIR CON Air Conditioning, Alloy Wheels, Cruise Control, Half Leather Seats, Sports Seats, Power Assisted Steering, ABS, Alarm, Audio Remote Control, Remote Central Locking, Multiple Airbags, Electric Door Mirrors, Electric Adjust Front Seats, Electrically Adjustable Passenger Seat, Electric Windows, Front Fog Lights, Headlight Washers, Heated Door Mirrors, Heated Front Seat, Height Adjustable Drivers Seat, RDS Radio And CD Player, Immobiliser, Reverse Parking Aid, Service Indicator, Trip Computer, Steering Wheel Rake Adjustment, Brent Knoll Clearance Branch TA9 4HH (M5 Junc22) Near Bristol Bath Bridgwater & Taunton. Debit Cards Accepted (Credit Card +3%) Most Cars Are Available To Drive Away Same Day Appointment Required For Viewing & Test Drive Please Give Us A Call For More Information or To Arrange An Appointment