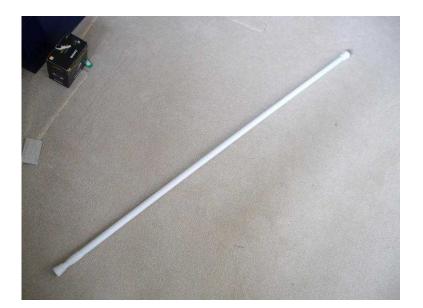

## Expanding pole (5 GBP)

Location South East, Berkshire https://www.freeadsz.co.uk/x-295385-z

white shower or clothes hanging pole, expands from 140-250cm, as new . . . .;

| Expanding                | https://www.freeadsz.co.uk/<br>85-z | Expanding |                |        | https://www.freeadsz.co.uk/<br>85-z | Expanding | https://www.freeadsz.co.uk/<br>85-z | Expanding | https://www.freeadsz.co.uk/<br>85-z | Expanding | <u>*</u> 1 | Shru   | https://www.freeadsz.co.uk/<br>85-z | Expanding | https://www.freeadsz.co.uk/ | Expanding | https://www.freeadsz.co.uk/ | Expanding |
|--------------------------|-------------------------------------|-----------|----------------|--------|-------------------------------------|-----------|-------------------------------------|-----------|-------------------------------------|-----------|------------|--------|-------------------------------------|-----------|-----------------------------|-----------|-----------------------------|-----------|
| g pole<br>z.co.uk/x-2953 | z.co.uk/x-2953                      | g pole    | z.co.uk/x-2953 | g pole | z.co.uk/x-2953                      | g pole    | z.co.uk/x-2953                      | g pole    | z.co.uk/x-2953                      | g pole    |            | g pole | 0                                   | g pole    | z.co.uk/x-2953              | g pole    | z.co.uk/x-2953              | g pole    |