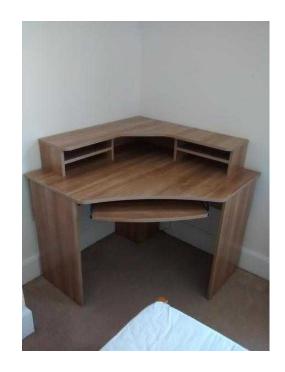

## Computer desk (15 GBP)

Location South East, East Sussex https://www.freeadsz.co.uk/x-295444-z

Corner computer desk. 109cm approx. from corner to front and along each side. Pull-out shelf for keyboard. Good.