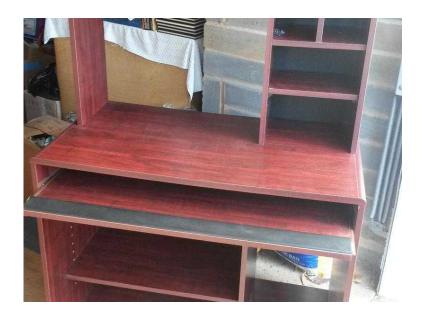

## dark wood computer desk (30 GBP)

Location **South East, East Sussex** https://www.freeadsz.co.uk/x-295450-z

Dark wood effect computer desk H 208cm D 50cm W 90cm W  $\ ;$ 

|                                                                      | 1                                                                    |                                                                      |                                                                      | 1                                                                    | 1                                                                    |                                                                      | 1                                                                    |                                                                      | 1                                                                    |
|----------------------------------------------------------------------|----------------------------------------------------------------------|----------------------------------------------------------------------|----------------------------------------------------------------------|----------------------------------------------------------------------|----------------------------------------------------------------------|----------------------------------------------------------------------|----------------------------------------------------------------------|----------------------------------------------------------------------|----------------------------------------------------------------------|
|                                                                      |                                                                      |                                                                      |                                                                      |                                                                      |                                                                      |                                                                      |                                                                      |                                                                      |                                                                      |
| dark wood computer desk<br>https://www.freeadsz.co.uk/x-2954<br>50-z |