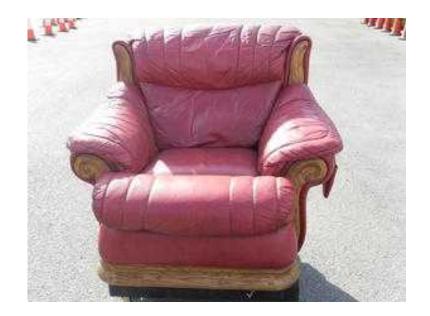

## Deep red leather antique style fireside winged chair (53 GBP)

Location South East, East Sussex https://www.freeadsz.co.uk/x-295456-z

move forces sale also have Chesterfield;

| eside  | eep red   |
|--------|-----------|
| winged | leather a |