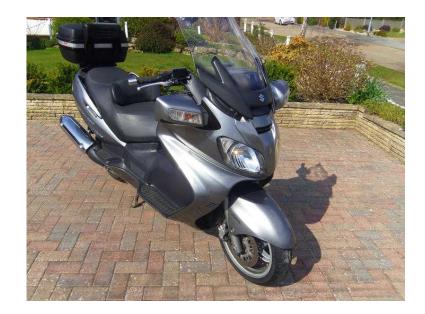

## Suzuki AN 650 Burgman 2010 (3,695 GBP)

Location **South East, East Sussex** https://www.freeadsz.co.uk/x-295542-z

This is a great scooter in excellent condition with heated hand grips and seats, electric mirrors and windshield (goes up and down). Automatic but can change gear manually as well, loads of storage under seat as well as large Givi top box. This low mileage bike is a real pleasure to ride, always been garaged, hardly ever used in wet weather and is well worth a look. Contact 07752