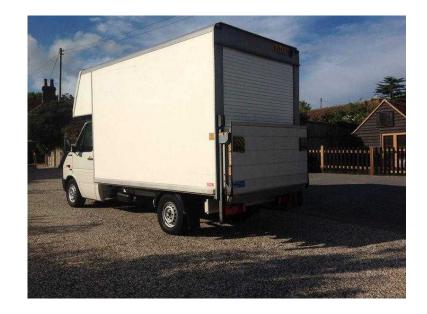

## **Van Hire With Driver**

Location **South East, East Sussex** https://www.freeadsz.co.uk/x-295544-z

Van Hire With Driver, Luton Van Or High Top Panel Van. Complete with moving trolleys and Protection covers for furniture and other items you need to protect in transit.. You Hire the van arrange time and destination With the driver Direct, and it will be there, no collecting or returning to to worry about. You just provide the labour. Hourly rate Plus fuel used, no deposit.. Call us on 07760 565