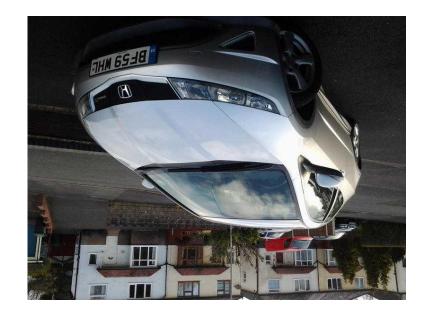

## Honda Civic type s (4,600 GBP)

Location **West Midlands, Herefordshire** https://www.freeadsz.co.uk/x-295754-z

1.4l petrol manual. Mot until Nov tax until Aug. 68000

| Honda Civic type s  https://www.freeadsz.co.uk/x-2957 | Honda Civic type s  https://www.freeadsz.co.uk/x-2957 54-z | Honda Civic type s  https://www.freeadsz.co.uk/x-2957 | Honda Civic type s  https://www.freeadsz.co.uk/x-2957 54-z | Honda Civic type s  https://www.freeadsz.co.uk/x-2957 54-z | Honda Civic type s https://www.freeadsz.co.uk/x-2957 | Honda Civic type s https://www.freeadsz.co.uk/x-2957 |
|-------------------------------------------------------|------------------------------------------------------------|------------------------------------------------------------|------------------------------------------------------------|------------------------------------------------------------|-------------------------------------------------------|------------------------------------------------------------|------------------------------------------------------------|------------------------------------------------------|------------------------------------------------------|