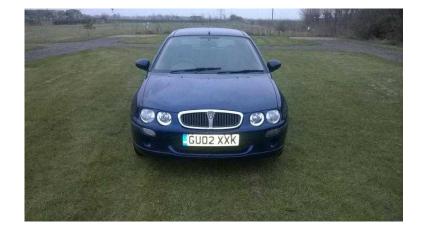

## Rover 25 (500 GBP)

Location **East of England, Cambridgeshire** https://www.freeadsz.co.uk/x-295845-z

starts first time every time very reliable car tow bar,air con, elec windows, central locking, cd player, new brake pads;