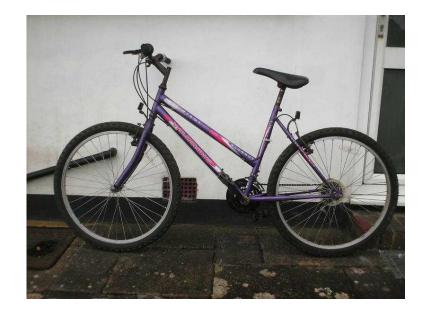

## ladies bicycle (35 GBP)

Location **South East, West Sussex** https://www.freeadsz.co.uk/x-295877-z

ladies bicycle, scruffy, but in good working

| ladies https://www.freeadsz.co.  | bicycle<br>uk/x-2958 |
|----------------------------------|----------------------|
| ladies  https://www.freeadsz.co. | bicycle<br>uk/x-2958 |
| ladies https://www.freeadsz.co.  | bicycle<br>uk/x-2958 |
| ladies  https://www.freeadsz.co  | bicycle<br>uk/x-2958 |
| ladies https://www.freeadsz.co   | bicycle<br>uk/x-2958 |
| ladies  https://www.freeadsz.co  | bicycle<br>uk/x-2958 |
| ladies https://www.freeadsz.co.  | bicycle<br>uk/x-2958 |
| ladies https://www.freeadsz.co.  | bicycle<br>uk/x-2958 |
| ladies  https://www.freeadsz.co. | bicycle<br>uk/x-2958 |
| ladies https://www.freeadsz.co   | bicycle<br>uk/x-2958 |