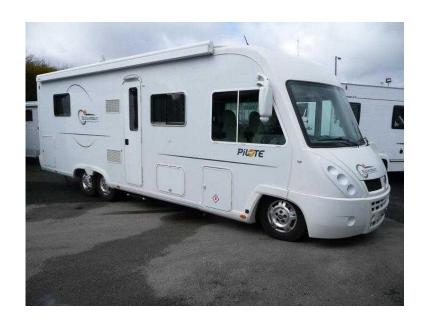

## Pilote Explorateur Galaxy G 830 LC 2008 (49,995 GBP)

同数数同

同学发生同

Location West Midlands, Worcestershire https://www.freeadsz.co.uk/x-295939-z

国际税 国

4 berth A Class, Al-ko tag axle double floor, 3.0Jtdm (160 bhp), AUTOMATIC, ABS, driver and passenger airbags, cab a/c, cruise, alarm, reversing camera, cab pleated blinds, lowerable overcab double bed, leather seating, swivel front seats, rear seat belts, Heki roof vent, Alde radiator heating with engine heat exchanger, Truma 2400 blown air heating, 4 burner hob, grill, oven, auto fridge freezer, auto satellite dish, washroom with Cassette wc, separate shower' 'island' bed with storage under, safe, electric roll-out awning, tow bar, 1 owner, 33294 mls.

4 Berth, Flyscreens, Blinds, Awning, Rear Belts, Swivel Front Seats, Extractor, 4-Burner Hob, Oven, Grill, Shower, Cassette Toilet, Power steering, Air Conditioning, Alarm, Reversing camera, Fridge Freezer, Heki Roof Light, Island Bed, Wet Central