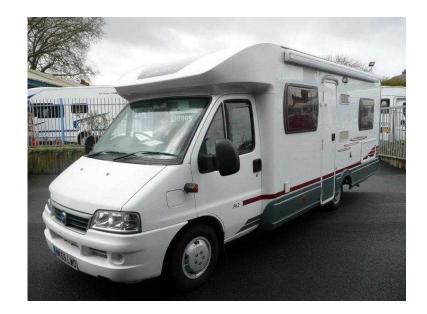

## Home-Car P62 2005 (20,995 GBP)

Location **West Midlands, Worcestershire** https://www.freeadsz.co.uk/x-295941-z

4 berth low profile, 2.3Jtd (110 bhp), swivel front seats, rear seat belts, Heki roof vent, 3 burner hob, oven, 3 way fridge, Truma Combi gas heating, solar panel, fixed bed with storage under, washroom with separate shower and Cassette wc, roll-out awning, bike rack, 30851 mls.

4 Berth, Bike Rack, Flyscreens, Blinds, Awning, Rear Belts, Swivel Front Seats, 3-Way Fridge, 3-Burner Hob, Oven, Shower, Cassette Toilet, Power steering, Electric windows, Blown Air Heating, Fixed

| –          | Home-Car F | https://www.freeadsz. | Home-Car |                  | Home-Car | https://www.freeadsz. | Home-Car |             | Home-Car F |                  | Home-Car | https://www.freeadsz. | Home-Car |        | Home-Car F |             | Home-Car | https://www.freeadsz. | Home-Car |  |
|------------|------------|-----------------------|----------|------------------|----------|-----------------------|----------|-------------|------------|------------------|----------|-----------------------|----------|--------|------------|-------------|----------|-----------------------|----------|--|
| lsz.co.uk/ | P62        | lsz.co.uk/>           | P62      | lsz.co.uk/>      | P62      | lsz.co.uk/            | P62      | lsz.co.uk/> | P62        | lsz.co.uk/>      | P62      | lsz.co.uk/x           | P62      |        | P62        | lsz.co.uk/> | P62      | lsz.co.uk/>           | P62      |  |
| k-2959     | 2005       | <b>&lt;-2959</b>      | 2005     | <b>&lt;-2959</b> | 2005     | <-2959                | 2005     | <-2959      | 2005       | <b>&lt;-2959</b> | 2005     | <-2959                | 2005     | <-2959 | 2005       | <-2959      | 2005     | <b>&lt;-2959</b>      | 2005     |  |