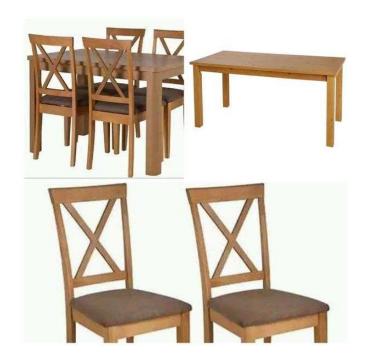

## Ashdon oak effect 4 solid wood grey suede dining set (130 GBP)

Location West Midlands, Staffordshire https://www.freeadsz.co.uk/x-295957-z

Ashdon oak effect dining table:

The dining table features a chunky solid pine table finished in an oak stain, a stylish addition to any dining area. The table are the perfect complement for comfort and style, perfect for family use or for entertaining. Size: H 75cm, L 120, W 73cm 6 cross back solid wood chairs with gray suede effect seat pads.

Supplied as a pair Seat height 48 cm Wood frame Wood legs Size-H95 W45 D 54cm

Flat pack for home assembled. Delivery