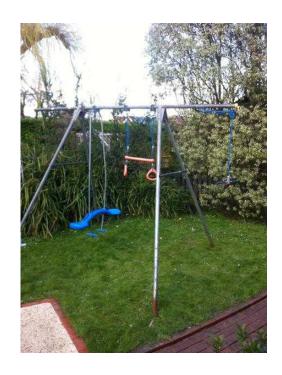

## double garden swing (37 GBP)

Location **South West, Hampshire** https://www.freeadsz.co.uk/x-295963-z

TP double garden swing frame with two extension bars, galvanised steel. skyride, monkey bars and spinner included. Disassembled and ready to go ,buyer collects.