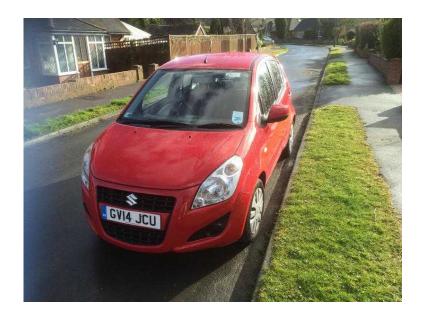

## Suzuki Splash 2014 nearly immaculate condition (5,450 GBP)

Location South East, East Sussex https://www.freeadsz.co.uk/x-296004-z

Garmin Sat Nav and Blue Tooth hands free fitted. Quick sale required due to redundancy.;