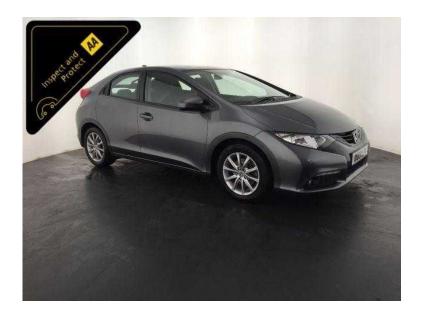

## Honda Civic 2013 (8,295 GBP)

Location West Midlands, West Midlands https://www.freeadsz.co.uk/x-296032-z

Metallic Grey, Inspected By AA And 3 Months AA Warranty, 1 owner, Good bodywork, Interior Good Condition, 5 seats, Full Honda Main Dealer Service History, Very Well Maintained, Original Owners Manuals, Very Economical, 68 MPG, Great Performance, 150 BHP, 12 Months Road Tax Only 20 Pounds, Great Specification, 16" Alloy Wheels, Stop/start Technology, Digital Dual Climate Control, Honda Cd Stereo System, Bluetooth, Reversing Camera, Electric Power-Fold Door Mirrors, 6 Speed Manual Gearbox. Good Condition, Value Financing Options Available, Great Value, Fixed Prices. £8,295 p/x welcome Bluetooth, Reversing