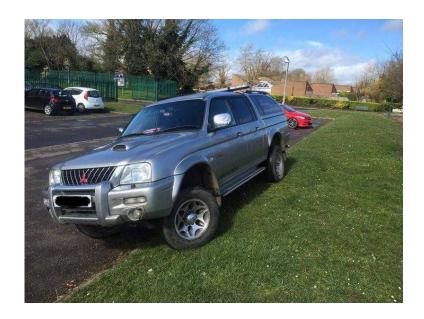

## Mitsubishi L200 Warrior (3,500 GBP)

Location West Midlands, Warwickshire https://www.freeadsz.co.uk/x-296124-z

95,000 miles, MOT till Sept, LED roof Beacon, Alloy chequer plate on back, 10 disc CD player, Locking tailgate, A/C, All tyres good inc spare, Leather