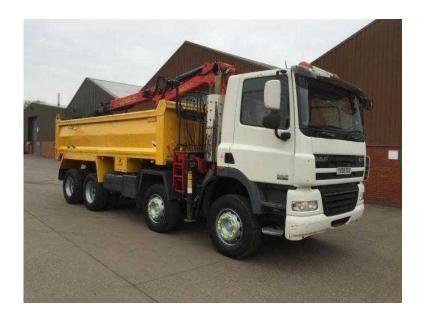

## **DAF CF 2008**

West Midlands, Warwickshire https://www.freeadsz.co.uk/x-296127-z

DAF CF 85.360, 250560 km, Epsilon crane, 58 reg, inspected ready to go, reverse camera. Stock No: N/A, Year: 2008 58, Mileage: N/A,