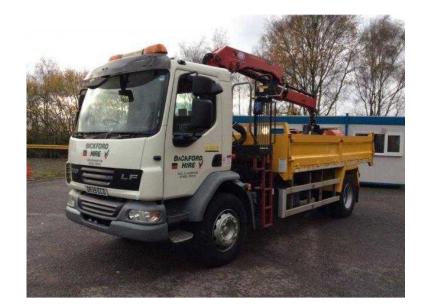

## **DAF LF 2009**

West Midlands, Warwickshire https://www.freeadsz.co.uk/x-296128-z

DAF LF 55.220, HMF 1035, stand up controls, dropside body spring assisted, tow pin and socket, side scan, reverse camera, long MOT, 59 Reg, inspected, ready to go, Stock No: N/A, Year: 2009, Mileage: N/A,