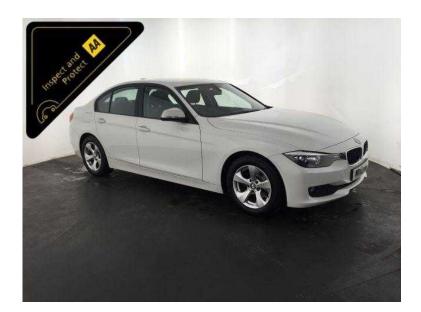

## **BMW 3 Series 2012 (11,995 GBP)**

West Midlands, West Midlands https://www.freeadsz.co.uk/x-296247-z

White, Inspected By AA And 3 Months AA Warranty. 1 owner, Next MOT due 01/03/2017, Good bodywork, Interior Good Condition, 5 seats, Service History, Well Maintained, Original Owners Manuals, Economical, 54 MPG, Great Performance, 163 BHP, 12 Months Road Tax Only 20 Pounds, Great Specification, 16" Alloy Wheels, Audio And Visual Rear Parking Sensors, Stop/start Technology, Key-Less Go, Digital Dual Zone Climate Control, Digital Display, BMW Cd Stereo System, Bluetooth, 6 Speed Manual Gearbox. Good Condition, Value Financing Options Available, Great Value, Fixed Prices. £11,995 p/x welcome