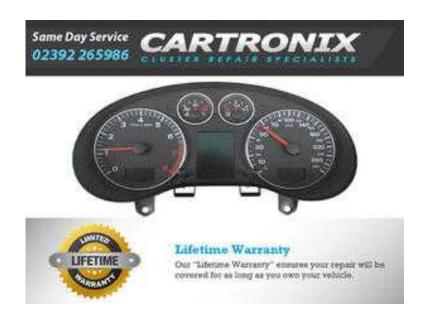

## **VOLKSWAGEN POLO INSTRUMENT CLUSTER DASH SPEEDO CLOCKS REPAIR**

Location South East, West Sussex https://www.freeadsz.co.uk/x-296348-z

VOLKSWAGEN POLO INSTRUMENT CLUSTER REPAIR (1997-2006) £99

The Volkswagen Polo Dash failure is quite a common fault. On this type of Odometer it is usually caused by internal components breaking down within the Instrument Cluster. The repair is carried out by fully qualified electronics engineers which involves stripping down the Instrument Cluster and replacing internal faulty components to rectify the problem. We do not offer "quick fix" we actually replace the faulty parts with new ones required.. Your mileage reading will also stay intact, so there is no need for mileage correction.

Your VW Speedo can be repaired at a fraction of the cost compared with the price of purchasing a new one. COMMON ISSUES

Failing warning lightsSpeedometer problemsFlickering clusterComplete power failurePixels failing on sreen

## CARTRONIX

CALL: 02392 265 986 or 02392 241412 ADDRESS: Unit 20 The Parkwood Centre, Aston Road, Waterlooville, PO7 7HT WEBSITE: www.cartronix.co.uk WARNING!!!! DON'T BUY A SECOND HAND UNIT IT IS A FALSE ECONOMY. YOUR CAR WILL NOT START. THE MILEAGE WILL BE INCORRECT AND YOU WILL NEED IT PROGRAMMING!!! WITH OUR SERVICE WE FIX YOUR OWN UNIT AND THE CODING/MILEAGE REMAINS.