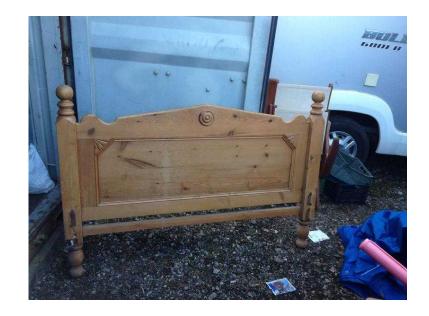

## **SOLID PINE KING SIZE BED (200 GBP)**

Location **South East, East Sussex** https://www.freeadsz.co.uk/x-296402-z

SOLID PINE KING SIZE BED. GOOD CONDITION, NOT BEEN PAINTED. MATRESS NOT INCLUDED. COST £750, SELL FOR £200, CASH ON COLLECTION FROM HASSOCKS OR BURGESS HILL, MAY BE ABLE TO DELIVER. CALL 01273 845 418, LEAVE MESSAGE IF NO ANSWER OR TEXT 0759 1882