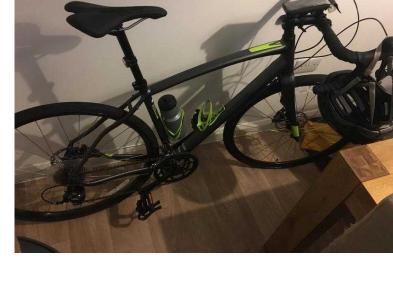

## Specailzed diverge a1 sport Mountain bike for sale 600ono (600 GBP)

East of England, Cambridgeshire Location

https://www.freeadsz.co.uk/x-296493-z

Frameset:Specialized A1 Premium Aluminium frame, Specialized FACT carbon fork with alloy

steerer/crown

Gears: Shimano Tiagra 10 speed

Chainset: Shimano Tiagra compact 50/34

Brakes: Tektro Spyre, mechanical disc, dual pivot

Wheels: AXIS Classic Disc Tyres: Specialized Espoir Sport Bars: Specialized shallow drop, alloy Stem: Specialized 3D forged alloy Saddle :Body Geometry Toupé Sport Seatpost: Specialized Sport, alloy

Weight:10kg Size tested:54cm

Contact :specialized.com Read more at http://www.cyclingweekly.co.uk/reviews/road-bikes/specialized-

diverge-elite-a1#OgfohTlJxgu1PElt

| os://www.freeadsz.co.uk/x-296 | pecailzed diverge a1 spo<br>untain bike for sale 600on |
|-------------------------------|--------------------------------------------------------|
| ı.freea                       | ed di<br>bike t                                        |
| dsz.cc                        | verge<br>for sa                                        |
| .uk/x-                        | a1<br>le 60                                            |
| 296                           | spc<br>Oor                                             |