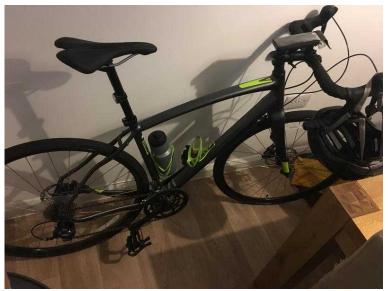

## Specailzed diverge a1 sport Mountain bike for sale 600ono (600 GBP)

East of England, Cambridgeshire Location

https://www.freeadsz.co.uk/x-296493-z

Frameset:Specialized A1 Premium Aluminium frame, Specialized FACT carbon fork with alloy

steerer/crown

Gears: Shimano Tiagra 10 speed

Chainset: Shimano Tiagra compact 50/34

Brakes: Tektro Spyre, mechanical disc, dual pivot

Wheels: AXIS Classic Disc Tyres: Specialized Espoir Sport Bars: Specialized shallow drop, alloy Stem: Specialized 3D forged alloy Saddle :Body Geometry Toupé Sport Seatpost: Specialized Sport, alloy

Weight:10kg Size tested:54cm

Contact :specialized.com Read more at http://www.cyclingweekly.co.uk/reviews/road-bikes/specialized-

diverge-elite-a1#OgfohTlJxgu1PElt

| os://www.freeadsz.co.uk/x-296 | pecailzed diverge a1 spo<br>untain bike for sale 600on |
|-------------------------------|--------------------------------------------------------|
| ı.freea                       | ed di<br>bike t                                        |
| dsz.cc                        | verge<br>for sa                                        |
| .uk/x-                        | a1<br>le 60                                            |
| 296                           | spc<br>Oor                                             |