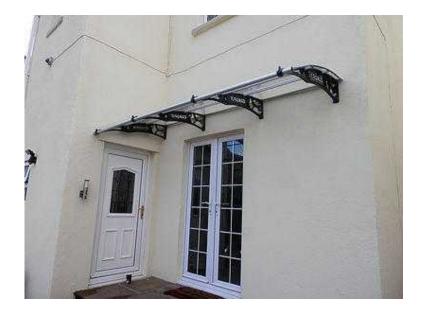

## pc-1500x-5000 (569 GBP)

Location South East, Berkshire

https://www.freeadsz.co.uk/x-296538-z

PC 1500x 5000 PC : Polycarbonate

1500 : depth (mm), 5 brackets in 1.25 metre x 4 intervals .

5000 : leng th (mm), 1 s ing le 5 meter long polycarbonate s heet.

This item includes 5 brackets, 1 s ing le 5 metre long polycarbonate s heet, s upportive aluminium PC 1500- 5000 canopy is ideal for a big s ize walkway entrance. It features light weight, durability, DIY door canopy is quick and eas y to ins tall. No need to use s ilicon or to weld. No breakages \*We do provide s pecifically designed LED Lighting Bar. Please choose Middle Bar option on \*Our Canofix is always UV protected(s unblock).

\*UK local delivery included.

\*The s hipping cos t to EU is es timated.

\*VAT included.

\* Polycarbonate Bracket 1500 (colour: Black or Grey)

\* Polycarbonate Sheet (colour: Clear, Lig ht Bronze or)