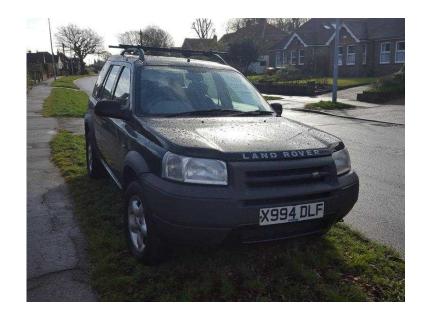

## Land Rover Freelander 2000 (895 GBP)

Location **South East, East Sussex** https://www.freeadsz.co.uk/x-296587-z

NEW MOT NEW CLUTCH & HYDRAULICS (COSTING (£900) 3 NEW TYRES LEATHER TOWBAR B M W DIESEL ENGINE V G C NO