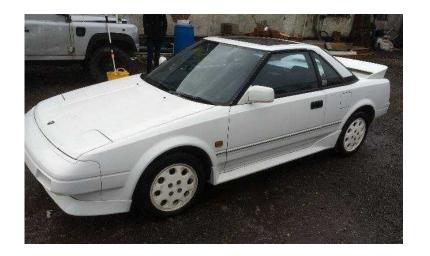

## MK1 Toyota Mr2 1989 (2,700 GBP)

Location South East, East Sussex https://www.freeadsz.co.uk/x-296599-z

Good runner, no MOT, kept undercover. Contact on [email&#160]

|                                                                                                               |                   |                                                                  |                                                                  |                                                                  | 1                                                                | 1                                                                | •                                                                | T                                                                |                                                                  |
|---------------------------------------------------------------------------------------------------------------|-------------------|------------------------------------------------------------------|------------------------------------------------------------------|------------------------------------------------------------------|------------------------------------------------------------------|------------------------------------------------------------------|------------------------------------------------------------------|------------------------------------------------------------------|------------------------------------------------------------------|
|                                                                                                               |                   |                                                                  |                                                                  |                                                                  |                                                                  |                                                                  |                                                                  |                                                                  |                                                                  |
| https://www.freeadsz.co.uk/x-2965<br>99-z<br>MK1 Toyota Mr2 1989<br>https://www.freeadsz.co.uk/x-2965<br>99-z | K1 Toyota Mr2 198 | MK1 Toyota Mr2 1989<br>https://www.freeadsz.co.uk/x-2965<br>99-z |