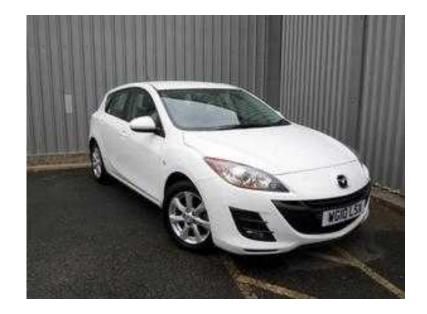

## Mazda Mazda3 2010 (4,995 GBP)

Location Wales, South Glamorgan https://www.freeadsz.co.uk/x-296656-z

ABS, Immobiliser, Alarm, Remote Alarm, Traction Control, Central Locking, Remote Central Locking, Power Steering, Cruise Control, Electric Windows, Trip Computer, CD Player, Rear Wash/wipe, Rear Spoiler, Front Fog Lamps, Stability Control, Height Adjustable Seat, Adjustable Steering Column, Powered Folding Mirrors, Multi-function Steering Wheel, Auto Lighting, Rain-Sensing Wipers, Brake Assist, Rear Headrests, Front Centre Armrest, Multiple Airbags, Dual Climate Zones, Radio, Anti-Theft System, Child Locks, Folding Rear Seats, Head Restraints, Rear Armrest, Locking Wheel Nuts, Metallic Paintwork, Lumbar Adjustment, Cloth Upholstery, Steering Wheel Audio Controls, Bluetooth,