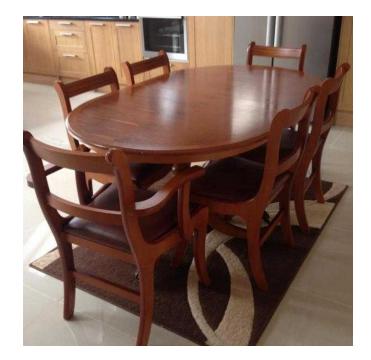

## **Dining Table amp Chairs (50 GBP)**

Location West Midlands, Warwickshire https://www.freeadsz.co.uk/x-296784-z

6 seater extending dining table & chairs, some signs of wear & tear still in good condition, see pictures for.