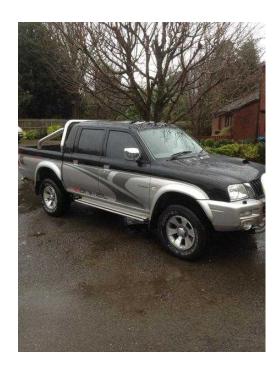

## Mitsubishi L200 2004 (3,500 GBP)

Location **South East, Oxfordshire** https://www.freeadsz.co.uk/x-296846-z

54 plate Mitsubishi animal top spec full leather, check plate in the back bed. New cambelt fitted , new alternator just had the rocker cover gasket changed. DVD in the front. Never been off road. 112,000 on the clock but will go up as its in daily use. Discovery cooper tyres only a few months old. Mot till July 28th 2016. Few scratches on the body but nothing to worry about otherwise in nice condition only selling due to getting a