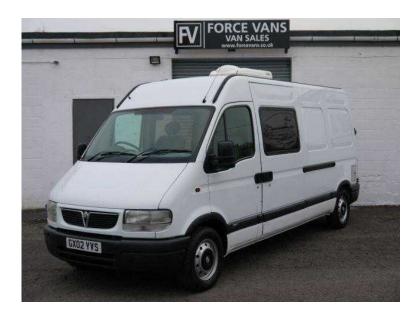

## Vauxhall Movano (4,995 GBP)

Location South East, Oxfordshire https://www.freeadsz.co.uk/x-296848-z

MOVANO 3500 DTI LWB THESE ARE VERY POPULAR FOR CONVERSION DUE TO THERE LOW ACCESS AND BIG VOLUME INTERNAL SPACE, 3 months warranty, Clean bodywork, Grey Cloth interior Clean Condition, Tyre condition Good, 4x2, Long wheel-base, Tinted Glass, LWB, Radio/CD, Side loading door, Immobiliser, High roof. 2 seats, Solid white, THIS HAS BEEN PROFESSIONALY CONVERTED BY THE POLICE FROM NEW AS A MOBILE OFFICE AND HAS ONLY COVERED A GENUINE 69,955 MILES FROM NEW! DIRECT POLICE EX SPEED CAMERA VAN THESE VERY RARELY COME UP FOR SALE AND ARE QUITE POSSIBLY ONE OF THE BEST MOST GENUINE VANS YOU COULD BUY! In gleaming White. No former keepers, 1 owner from new. With such extras as, Fitted Shelve. Power Steering. Roof vent. Slide Side Door. 2.2 Turbo Diesel Engine. Hand Rails. Quick Release seat. fully insulated and lined Walls And Ceiling. Air Conditioning. 3500KG Gross so you can drive it on a car licence. Side Heavy Tinted Windows. Rear Strip Lights. Rear Storage. Lined Heavy Duty Floor. Fitted Desk. Manual Gear Box. Abs. Shatter Proof Perspex side windows. Rev counter. Roof Fans. Drivers Air Bag. Head rests. New Style trim. Cummins Onan diesel on board generator. Hydraulic stability feet. 240v sockets. air conditioning in the rear. 16A hook up. internal sound proofed door. Rear storage area. And The List Just Goes On†This Movano is direct from the Police Authority which is such a good thing as what you are getting is a van that has no bad history as how more genuine can you get than a van direct from the Police! The Police service and maintain their vans them self at and in between regular intervals with no expense spared and with Genuine Manufactures Parts! and all mileages are 100% genuine so in most case's you're getting a better van for much less! PLEASE CALL TO VIEW OR FOR MORE INFO FORCEVANS.CO.UK BUY FROM THE UK'S BIGGEST EX POLICE VAN DEALER!