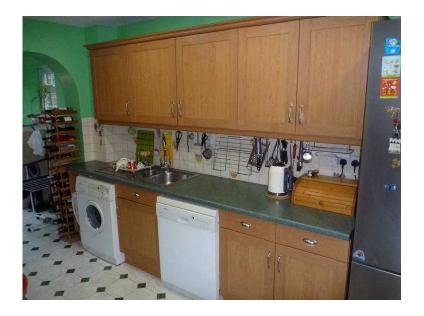

## Used German manufactured, Beech effect Shaker style kitchen units (99 GBP)

Location East Midlands, Northamptonshire https://www.freeadsz.co.uk/x-296878-z

Sorry guys ITEM NOW SOLD "These units have been carefully dismantled, however there are some wear marks beneath a few of the door handles (the worst shown on picture 6) but this does not affect the functionality of the units in any way" ALL UNITS HAVE JUST BEEN REMOVED FROM MY KITCHEN & ARE CURRENTLY IN MY GARAGE Here we have for sale a number of quality German manufactured, Beech coloured "Shaker" style kitchen units. These are currently being dismantled & will be available for collection on 19 March 2016 (or sooner if required by arrangement). I am located in Walgrave NN6 9RW which is located between Kettering & Moulton. Can be contacted on 01604781870 if you require further delails: The sale is comprised of the following: Wall Units: 600mm - Quantity 4 off, with wall brackets & fittings 900mm - Quantity 2 off, with wall brackets & fittings 500mm - Quantity 1 off, with wall brackets & fittings Wall Corner Unit: 600mm - Quantity 1 off, with wall brackets & fittings Tall Unit: 600mm - Quantity 1 off Extractor Unit: 1080mm - Quantity 1 off (this can be reduced in width) Note: also includes the 2 speed extractor with lights) Base Units: 600mm - Quantity 1 off900mm - Quantity 1 off 600mm - Quantity 1 off (sink unit base does NOT include sink or taps) 500mm - Quantity 1 off Additional bits included: Plastic support legs for base unitsTop pelmets Bottom pelmets Floor kick panels Under wall unit lighting -Quantity 7 off (with all electrical fittings including screws) Please note: That the free standing washing machine, dish washer, books & fruit are NOT in this sale. PRICED VERY CHEAPLY SO GRAB YOURSELF A BARGAIN NOW - IT'S GOT TO GO!;