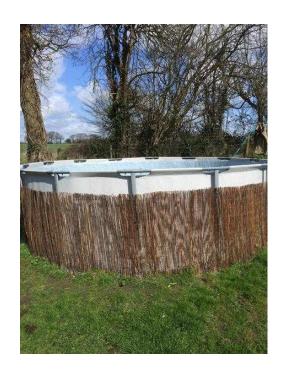

## **Bestway 14039 Steel Pro Frame Pool FOC**

Location **South East, East Sussex** https://www.freeadsz.co.uk/x-296954-z

FOC - Buyer dismantles and collects, 14 foot Steel Pro Frame above ground pool with cover and ladder and original filter. Used only last summer. http://www.argos.co.uk/static/Product/partNumber/1988183.htm Also for sale is additional 6kw heater and silica sand filter, pool cleaning brush and various spare parts and hoses @ £300.00. contact 07855752848;