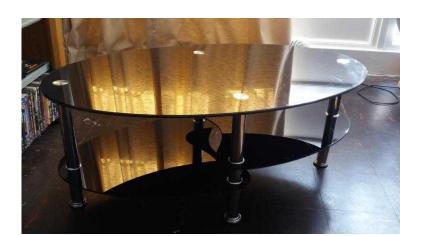

## Black glass and chrome coffee table (10 GBP)

Location **South East, East Sussex** https://www.freeadsz.co.uk/x-297005-z

3 tier coffee table, 1000mm wide by 600mm deep by 400 high, solid but some scratches hence giveaway price. Collection only from Old Town,.