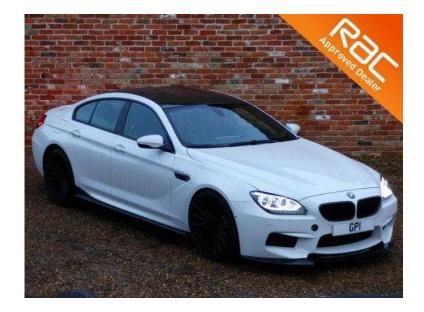

## BMW M6 2014 (49,993 GBP)

Location **South East, Buckinghamshire** https://www.freeadsz.co.uk/x-297152-z

\*\*\*\*\*ALL VEHICLES COME WITH A MINIMUM OF 6 MONTHS RAC WARRANTY, 12 MONTHS BREAKDOWN AND HOME START\*\*\*\*\* GP Cars are delighted to present for sale this stunning M6. Spec: Navigation System BMW Professional Multimedia, Air Conditioning, Automatic with Two Zone Control with Extended Features, Auto Start Stop, Cruise Control with Brake Function, DAB Digital Radio, Park Distance Control (PDC), Front and Rear, Seat Heating Front, Voice Control, 20in Alloy Wheels M Double Spoke Style 433M with Locking Wheel Bolts, Alarm System (Thatcham 1) with Remote Control, Anti Whiplash Front Head Restraints, BMW Professional Radio with Single CD Player (with MP3 and DVD Playback Capability) & Aux Connection, Electric Windows Front and Rear with Open/Close Fingertip Control, Anti Trap Facility and Comfort Opening Function, Enhanced Bluetooth Telephone Preparation, Hill Start Assistant, Keyless Starting of Engine Ignition, Metallic Paintwork, On Board Computer (OBC), Rain Sensor, Seat Adjustment Front, Electric with Driver Memory, Tyre Pressure Monitoring, Upholstery Full Merino Leather, Windows Heat Insulated, Green Tinted All Round. WHITE, Category 1 alarm and immobiliser. This M6 is HPI clear, we accept credit and debit card payments, we can organise competitive finance for you and we would be happy to take your current vehicle in as part exchange. Viewing by appointment only, £49,993