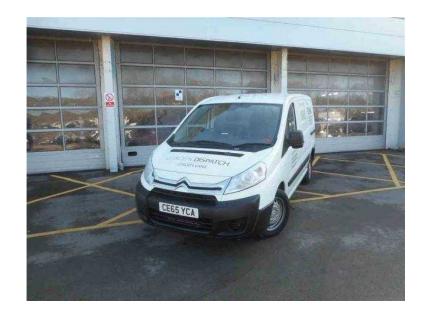

## **Citroen Dispatch 2015 (14,389 GBP)**

Location **South West, Avon** https://www.freeadsz.co.uk/x-297305-z

Plus VAT, Bulkhead Steel, Ply Lining, Twin Sliding Side Load Doors, Parking Distance Control Rear, Satellite Navigation, Bluetooth Connectivity, Cruise Control, Air Conditioning, Deadlocks, Electric Front Windows, Electric Folding Door Mirrors, Auxiliary Power Socket, Overhead Storage, Remote Central Locking, Service Indicator System, Anti-Lock Braking System (ABS), Power Assisted Steering (PAS), Height Adjustable Drivers seat, Adjustable Steering Column, Low Mileage, Save £ £ £'s on New, Flexible Finance Options Available, \*Video Available at Evanshalshaw.com\*
Remote Central Locking, Air Conditioning, Cruise Control, Electric Front Windows, Satellite Navigation,