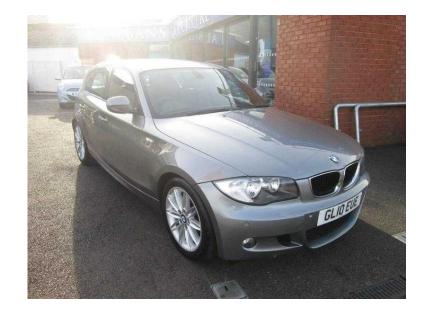

## **BMW 1 Series 2010 (100 GBP)**

Location London, London https://www.freeadsz.co.uk/x-297367-z

|     | BMW                  | _        | Series      | 2010   |
|-----|----------------------|----------|-------------|--------|
|     | https://www.         | .freea   | dsz.co.uk/x | 7      |
|     | BMW                  | _        | Series      | 2010   |
|     | https://www.67-z     | .freea   | dsz.co.uk/x | -2973  |
|     | BMW                  | <u> </u> | Series      | 2010   |
|     | https://www.67-z     | .freea   | dsz.co.uk/x | ·-2973 |
|     | BMW                  | <u> </u> | Series      | 2010   |
|     | https://www.<br>67-z | .freea   | dsz.co.uk/x | (-2973 |
| 線機構 | BMW                  | _        | Series      | 2010   |
|     | https://www.<br>67-z | .freea   | dsz.co.uk/x | -2973  |
| 解解  | BMW                  | _        | Series      | 2010   |
|     | https://www.<br>67-z | .freea   | dsz.co.uk/x | (-2973 |
|     | BMW                  | <u> </u> | Series      | 2010   |
|     | https://www.<br>67-z | .freea   | dsz.co.uk/x | (-2973 |
|     | BMW                  | <u> </u> | Series      | 2010   |
|     | https://www.<br>67-z | .freea   | dsz.co.uk/x | ·-2973 |
|     | BMW                  | <u> </u> | Series      | 2010   |
|     | https://www.<br>67-z | freea    | dsz.co.uk/x | -2973  |
|     | BMW                  | <u> </u> | Series      | 2010   |
|     | https://www.<br>67-z | .freea   | dsz.co.uk/x | (-2973 |