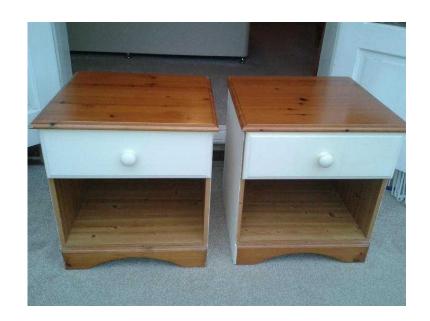

## PRICE REDUCTION - MATCHING PAIR OF PINE BEDSIDE CABINETS (15 GBP)

South East, West Sussex Location https://www.freeadsz.co.uk/x-297780-z

Two matching pine bedside cabinets, with solid pine tops, plinths, drawer fronts and handles, pine effect shelf and sides (drawer fronts, handles and sides painted with magnolia emulsion). Very good overall condition apart from minor scuff marks to front edge of top surface (easily hidden if painted or sanded and stained or varnished) - see photos. Approximate dimensions (each): W 47cm (38"), D 44cm (17.25"), H 49.5cm (19.5") Price shown is for both cabinets. Could deliver in Worthing area for £5.