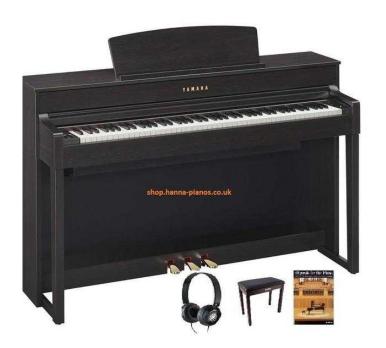

## Yamaha Clavinova CLP-575 Digital Piano Dark Rosewood (2,049 GBP)

Location London, London https://www.freeadsz.co.uk/x-297789-z

Yamaha Clavinova CLP-575 Digital Piano – Dark Rosewood

**Features** 

Real Grand Expression: sound, touch and pedals, all perfectly integrated to give you the sensation of playing a grand piano.

Real Grand Expression

Real Grand Expression; a phrase that defines the expressive capability of Clavinova. It is the key components of the sound, the touch and the pedals, together with the application of technology developed through a history of acoustic piano manufacturing. With Real Grand Expression, these elements are combined perfectly into a single instrument, creating the exact sound you want through the touch of the keys and the feel of the pedals. When you play a Clavinova, you can imagine that you are playing a grand piano.

**CLP-575** 

Digital Piano Dark Ros