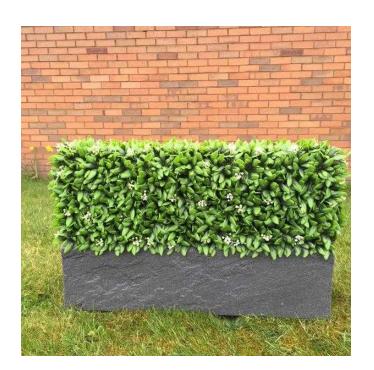

## Hedgedin premium artificial hedge planter floral plastic instant garden hedging cover

Location North, Lancashire https://www.freeadsz.co.uk/x-297868-z

An instant flowery hedge planter with this maintenance free artificial hedge for your garden and window display. This artificial floral hedge planter is a perfect garden divider or window privacy covering to create a beautiful botanical look. It is a perfect alternative to real plant creating a magical ambiance in your home and garden. The extremely realistic look foliage is UV stable suitable for both interior and exterior display. The foliage hedge panel is supplied in 50 x 50 cm squares that can be clipped together to form infinite dimensions if you decide to DIY your own hedge screening. Made from: Flexible plastic woven mesh backing, polyethylene lifelike green leaf and pearl like white flowers. All foliage is UV stable and protects against discolour and fading when used outdoors 5 year manufactures guarantee Dimensions: Planter is 72cm Width x 45cm Height x 20cm Depth The panels are supplied in 50 50 cm squares. Bespoke hedge building services available for any size hedge and your choose of planter please ask Hedgedin 0161 477 7419 [email protected] for a.