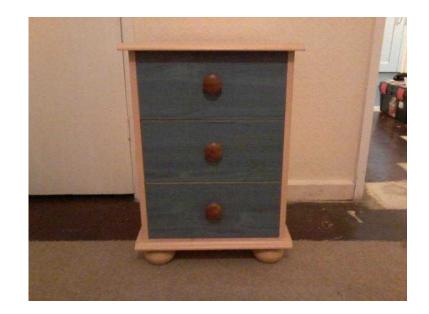

## **Chest Of Drawers (10 GBP)**

Location **South East, West Sussex** https://www.freeadsz.co.uk/x-297920-z

Small 3 drawer bedside unit, light pine with blue drawers. H 58cm W 41cm D 38 cm. £10 o.n.

| Chest                         | Q         | Drawers    |
|-------------------------------|-----------|------------|
| https://www.free:<br>20-z     | adsz.co.u | ık/x-2979  |
| Chest                         | Q         | Drawers    |
| https://www.free.<br>20-z     | adsz.co.u | ık/x-2979  |
| Chest                         | Q         | Drawers    |
| https://www.free:<br>20-z     | adsz.co.u | ık/x-2979  |
| Chest                         | Q         | Drawers    |
| https://www.free              | adsz.co.u | ık/x-2979  |
| Chest                         | Q         | Drawers    |
| https://www.free:<br>20-z     | adsz.co.u | ık/x-2979  |
| Chest                         | Q         | Drawers    |
| https://www.free              | adsz.co.u | ık/x-2979  |
| Chest                         | Q         | Drawers    |
| https://www.free<br>20-z      | adsz.co.u | ık/x-2979  |
| Chest                         | Q         | Drawers    |
| https://www.free:<br>20-z     | adsz.co.u | ık/x-2979  |
| Chest                         | Q         | Drawers    |
| https://www.free:<br>20-z     | adsz.co.u | ık/x-2979  |
| Chest                         | Q         | Drawers    |
| <br>https://www.free:<br>20-z | adsz.co.u | luk/x-2979 |