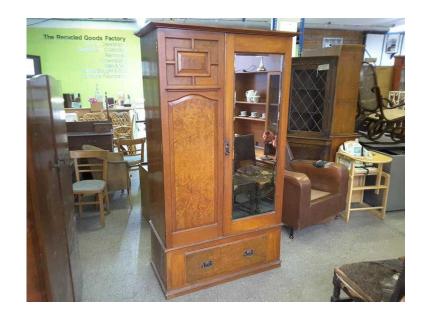

## 20 OFF ALL ITEMS SALE Stunning Walnut Walnut Wardrobe Hallway Cupboard - Loc

Location **South East, West Sussex** https://www.freeadsz.co.uk/x-297926-z

£19 Postage is the cost of our delivery service within 12 mile radius of BN15 8UE to a ground floor location - for additional services please call or message for quote 20% OFF ALL INSTORE ITEMS SALE NOW ON (SALE Ends 3/4/16) Was £295 Sale price £236 Walnut wardrobe in very good condition for age, beautifully designed with pull out rails, mirror & drawer with dovetail joints. Measures H187.5cm, W98.5cm, D50cm (PC145)

View this & lots more at The Recycled Goods Factory's 5000 sq ft Showroom OPEN 7 days a week The Recycled Goods Factory,

44 Chartwell Rd,

Lancing Business Park,

**BN15 8UE** 

OPEN Mon-Sat 10am-7pm & Sunday 12-4pm
Free & Easy Onsite Parking
Local Delivery Service Available (please message for quote)