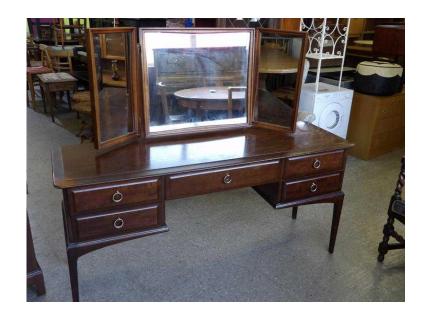

## 20 OFF ALL ITEMS SALE Stag Kneehole Dressing Table With 5 Drawers amp 3 Way M

South East, West Sussex Location https://www.freeadsz.co.uk/x-297927-z

£19 Postage is the cost of our delivery service within 12 mile radius of BN15 8UE to a ground floor location - for additional services please call or message for quote 20% OFF ALL INSTORE ITEMS SALE NOW ON (SALE Ends 3/4/16) Was £125 Sale price £100 A beautifully made dressing table by 'Stag' from the Minstrel range, all dovetail joints, a quality piece built to last, Would look great sanded back to the blond wood underneath or painted block colours or shabby chic style Measures H128cm, W152cm, D46.5cm, height to table top 71cm (PC184) Matching chestof drawers available - see other listings View this & lots more at The Recycled Goods Factory's 5000 sq ft Showroom OPEN 7 days a week The Recycled Goods Factory,