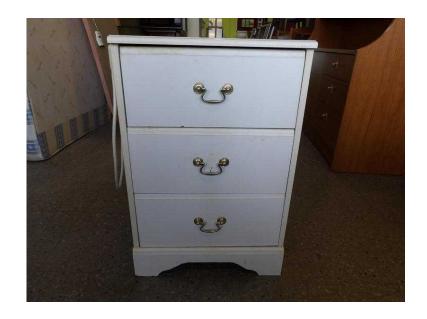

## 20 OFF ALL ITEMS SALE - 3 Drawer bedside table (9.60 GBP)

South East, West Sussex Location https://www.freeadsz.co.uk/x-297928-z

20% OFF ALL INSTORE ITEMS SALE NOW ON! Sale ends 3/4/16 Was £12 Now £9.60 Bedside table with drawers, it's a bit grubby. It has an extension lead attached to the side. The measurements are H-64.5cm W-43cm D-43cm. (Pc418) View this & lots more at The Recycled Goods Factory's 5000 sq ft Showroom OPEN 7 days a week The Recycled Goods Factory, 44 Chartwell Rd, Lancing Business Park, BN15 8UE OPEN Mon-Sat 10am-7pm & Sunday 12-4pm Free & Easy Onsite Parking www.TheRGF.co