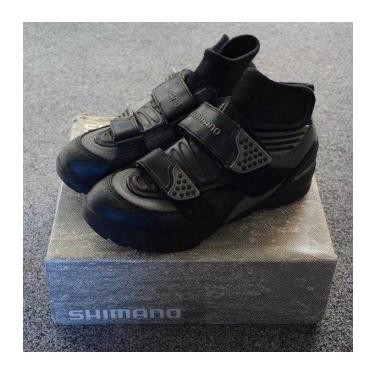

## Shimano SH-W101 Winter Boot, Size 8 (15 GBP)

Location **South East, West Sussex** https://www.freeadsz.co.uk/x-297933-z

Put an end to cold and wet feet with Shimano Winter boots. The uppers have no mesh areas at all and a big storm flap underneath the double Velcro closures. They sit quite high around the ankle, and there's an extra neoprene cuff/lining that Velcros around the ankle and extends down inside the shoe for extra insulation. Little used, I no longer commute so don't need them any.