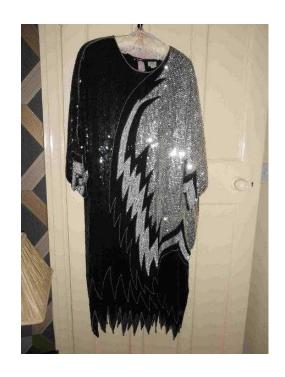

## 1920s STYLE FLAPPER DRESS (30 GBP)

Location **South East, West Sussex** https://www.freeadsz.co.uk/x-297935-z

1920's STYLE FLAPPER DRESS BLACK AND SILVER SEQUINS SIZE 18 £30 01903

|                                   | 4. E'3  3           |                                   |                     |                                   |                     |                                   |                     |                                   |                     |                                   |                     |                                   |                     |                                   |                     |                                   |                     |                                   | 組織                  |
|-----------------------------------|---------------------|-----------------------------------|---------------------|-----------------------------------|---------------------|-----------------------------------|---------------------|-----------------------------------|---------------------|-----------------------------------|---------------------|-----------------------------------|---------------------|-----------------------------------|---------------------|-----------------------------------|---------------------|-----------------------------------|---------------------|
| https://www.freeadsz.co.uk/x-2979 | 1920s STYLE FLAPPER |
| 35-z                              | DRESS               |