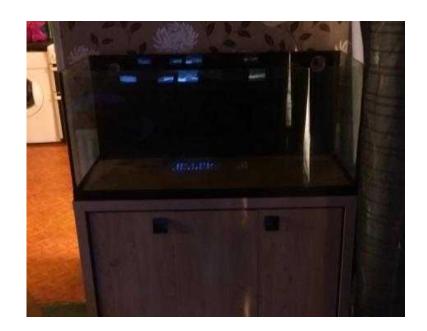

## Braceless tank 100cm x 40cm x 45cm and roma 200 cabinet (new style) (100 GBP)

South East, Surrey Location https://www.freeadsz.co.uk/x-298034-z

## £100

- \*Lovely tank with few minor scratches
- \*Back glass is black and already drilled for overflow and return
- \*Stand is in mint condition with plenty room for nice size sump

Now upgraded so surplus to.