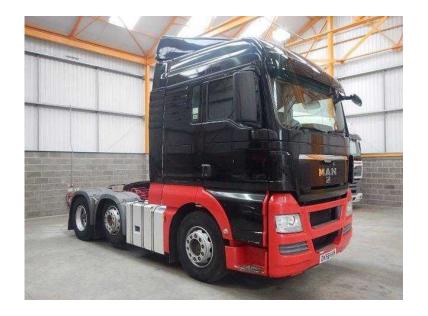

## MAN TGX 2009 (10,950 GBP)

Location **West Midlands, Warwickshire** https://www.freeadsz.co.uk/x-298052-z

Registration Number DK58 KKM, Chassis Number WMA24XZZ49W132246, First Registered 01.01.2009, £10,950.00, MAN TGX XLX Series High Roof Flat Floor Twin Sleeper Cab 4, Point Air Suspension. MAN D20 Common Rail 440 Bhp Turbo Air to Air Charge Cooled, Euro 4 Engine. ZF AS Tronic 12 Speed Semi Automatic Gearbox. MAN Single Reduction Drive Axle C/w Diff Lock. Ecas Drive Axle Air Suspension C/w Hand Held Raise Lower, Controls. Air Suspended Midlift Axle. Sliding Fifth Wheel C/w Run Up Ramps. Aluminium Fuel Tank. Aluminium Chassis Catwalk. Exterior Sunvisor. ISO Trailer ABS/EBS Susie Connector. Rear Loading Lamp. PVCU Vertical Engine Air Intake. Full Air Deflector Kit C/w Cab Side Extensions. Interior Image, Isringhausen Heated Air Suspended Drivers Seat C/w Adjustable, Lumbar Support. Eberspacher Programmable Night Heater. Electric Driver and Passenger Windows. Electric Adjustable Heated Mirrors. Pop Up Sunroof. Man Underbunk Chiller. Digital Climate Controlled Air Conditioning (Not Tested). RDS FM Radio CD Stereo C/w Steering Wheel Mounted Controls. Multi Function Steering Wheel. 12v and 24v Auxiliary Power Sockets. Underbunk and Overhead Storage Lockers. Cruise Control. Adjustable Headlight Level Control. Digital Tachograph. Plated Weight: 44,000 Kgs. Design Weight: 50,000 Kgs. Mileage As Shown 802,329 Kms. Tested Until End May 2016. #DK58 KKM 1 #DK58 KKM 2, #DK58 KKM 3 #DK58 KKM 4, #DK58 KKM 5 #DK58 KKM 6, #DK58 KKM 7, Cruise Control, Lumbar Adjustment, Multi function steering