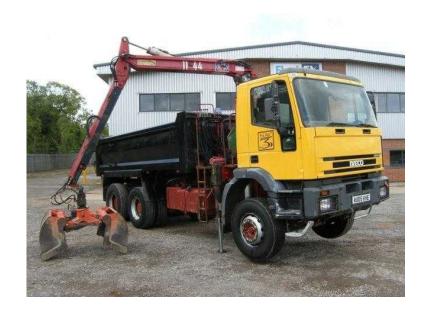

## Iveco 260E31 2005 (12,950 GBP)

Location West Midlands, Warwickshire https://www.freeadsz.co.uk/x-298053-z

Registration Number AU05 KHE, Chasis Number WJME2NNS00C146899, First Registered 28.06.2005, £12,950.00, Iveco Eurocargo Series Day Cab, Iveco 310Bhp Turbo Air to Air Charge Cooled Euro 3, Engine, ZF AS Tronic Semi Automatic Gearbox, Iveco Hub Reduction Drive Axles c/w Diff/Cross Locks, Steel Drive Axle Suspension, Thompson Steel Tipping Body c/w Single Piece, Tailgate, Single Ram Under Floor Tipping Ram c/w In Cab, Controls, 2005 HMF 1144 Hydraulic Crane c/w Pull Out, Stabiliser Legs, N/S + O/S Raised Controls and, Kinshoffer K622 Clamshell Crane, PVCU Vertical Engine Air Intake, Vertical Exhaust Discharge Piping, Rear Amber Strobe Lights, Towing Hitch c/w Air and Electrical Connections, Heavy Duty Front Bumper c/w Light Guards. Interior Image, Isringhausen Heated Air Suspended Drivers Seat c/w, Adjustable Lumbar Support, Electric Driver and Passenger Windows, Heated Mirrors, Pop Up Sunroof, Overhead Storage Lockers, Headlamp Level Control, Clarion RDS FM Radio CD Stereo, Cruise Control, Plated Weight: 26,000Kgs, Design Weight: 26,000Kgs, Train Weight: 29,500Kgs, Front Axle Plated Weight: 8,000Kgs, Tested Until End: March 17, Mileage As Shown: 282,793Kms, Analogue Tachograph. Click here to view more trucks at our associate company, Walker Movements.