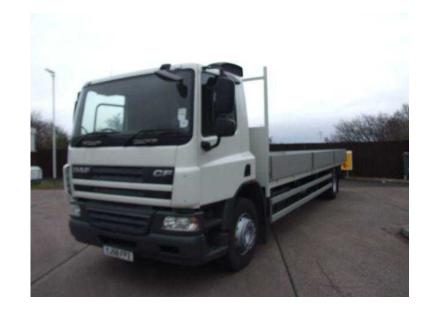

## **DAF CF**

Location **West Midlands, Warwickshire** https://www.freeadsz.co.uk/x-298056-z

DAF 65 CF 220, YJ58FPZ, EURO 5, MOT UNTIL 09/2016, FIRST REGISTERD 10/10/2008, MANULA GEAR BOX, 18000 KG GVW, TRAIN WEIGHT 21500, AXLE 1 7100, AXLE 2 11500, TYRE SIZE FRONT AND REAR 295/80,